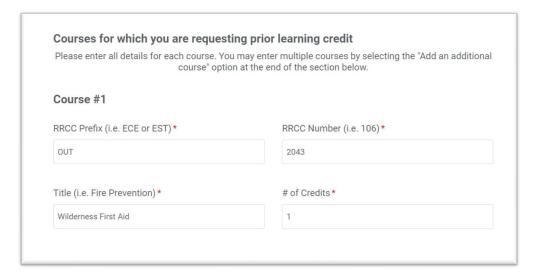

- 3. Once admitted, submit a Prior Learning Assessment Form through RRCC
  - a. https://www.rrcc.edu/assessment/credit-for-prior-learning
  - b. OUT 2043: Wilderness First Aid is a 1 credit course
    - i. Attach your Wilderness First Aid Certificate
  - c. Pay any applicable PLA fees